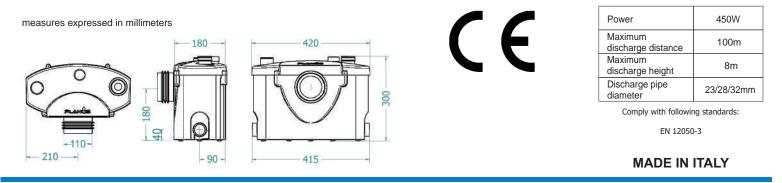

Connectable fixtures and appliances

| 0 |               |        | 0     |            | e<br>r     | 0               | MAXI<br>DISCH<br>IN ME | IARGE    |  |
|---|---------------|--------|-------|------------|------------|-----------------|------------------------|----------|--|
|   | VASH<br>BASIN | SHOWER | BIDET | A BATHTUBE | DISHWASHER | MASHING MACHINE | 00 DISTANCE            | & HEIGHT |  |

## **Technical specifications:**

How it works:

Planus S.p.A. Z.I. Prataroni 01033 Civita Castellana (VT) - Italy Tel. +39 0761 542052 - Fax +39 0761 540723 www.planus.eu - info@planus.eu

S.C. Magnum Heating S.R.L.