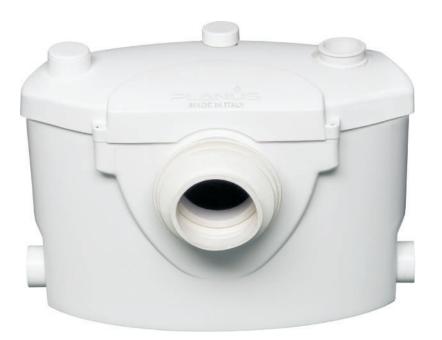

**Broysan** allows you to make an additional bathroom, kitchen, laundry room even far from soil stack without needing any major construction.

**Broysan** is a box containing a powerful and silent macerator which allows to discharge waste through a small diameter pipe to the nearest soil stack.

**Broysan** can be connected to a toilet with horizontal trap. Through the additional side connections it's also possible to connect any other bathroom's device and the waste water from any other device.

**Broysan** is a trademark of **Planus SpA**, a company boasting a over 30 years experience in design and production of automatic discharge devices, macerators and toilets provided with an integrated pumping system.