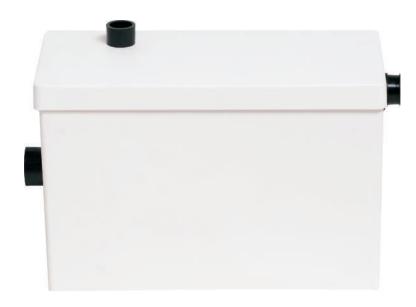

**Geyser** is a grey water automatic pump developed to treat hot discharged water for housewares (dishwashers, washing machines, kitchens and bathrooms).

**Geyser** is different from standard macerators for its possibility to work with hot discharged water up to 100°C. Unlike the other macerators, its motor is places outside the water tank. In this way is not affected by temperature of the hot water.