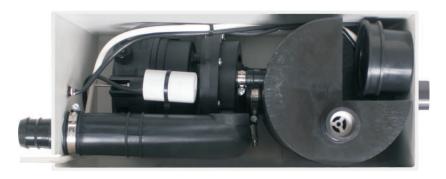

**Geyser** has a powerful VORTEX pump able to discharge high volume of grey water, granting high performances in terms of flow and vertical lift.

The VORTEX pump has dedicated stainless steel knives to treat solid residual.

## **VORTEX PUMP**