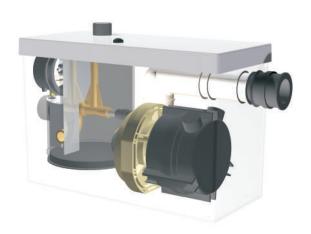

mperature of the hot water.

**Geyser** has a powerful VORTEX pump able to discharge high volume of grey water, granting high performances in terms of flow and vertical lift.

The VORTEX pump has dedicated stainless steel knives to treat solid residual.

## Connectable fixtures and appliances

| 0             |        | 0     |          | ~         | 0                  | MAXI<br>DISCH<br>IN ME | IARGE  |
|---------------|--------|-------|----------|-----------|--------------------|------------------------|--------|
| WASH<br>BASIN | SHOWER | BIDET | BATHTUBE | ISHWASHER | WASHING<br>MACHINE | DISTANCE               | HEIGHT |
| 1             | 1      | 1     | 1        | 1         | 1                  | 100                    | 9      |



## **VORTEX PUMP**

## SEPARATED INTERNAL TANK





## **Technical specifications:**



| Power                      | 600W |  |
|----------------------------|------|--|
| Maximum discharge distance | 100m |  |
| Maximum discharge height   | 9m   |  |
| Discharge pipe diameter    | 40mm |  |
|                            |      |  |

Comply with following standards: EN 12050-2

**MADE IN ITALY** 

443