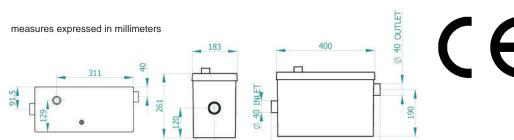

## **Technical specifications:**

| Power                      | 600W |  |
|----------------------------|------|--|
| Maximum discharge distance | 100m |  |
| Maximum discharge height   | 9m   |  |
| Discharge pipe diameter    | 40mm |  |
|                            |      |  |