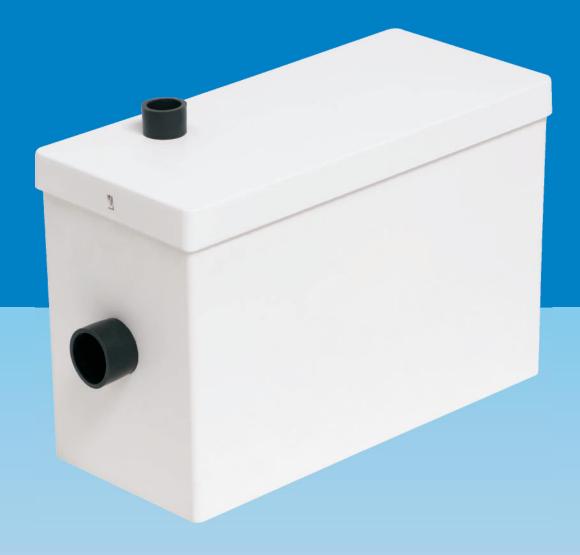

**Geyser** is a grey water automatic pump developed to treat hot discharged water for housewares (dishwashers, washing machines, kitchens and bathrooms).

**Geyser** is different from standard macerators for its possibility to work with hot discharged water up to 100°C. Unlike the other macerators, its motor is places outside the water tank. In this way is not affected by temperature of the hot water.

**Geyser** has a powerful VORTEX pump able to discharge high volume of grey water, granting high performances in terms of flow and vertical lift.

The VORTEX pump has dedicated stainless steel knives to treat solid residual.

## **Technical specifications:**

| Power                      | 600W |  |
|----------------------------|------|--|
| Maximum discharge distance | 100m |  |
| Maximum discharge height   | 9m   |  |
| Discharge pipe diameter    | 40mm |  |
|                            |      |  |