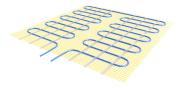

## TubeMat (9mm)

MAGNUM Tube Mate offers unprecedented ease of use when installing underfloor heating. Turn your existing radiator comfortable floor heating system in an instant!

MAGNUM Tube Mate consists an 8 mm underfloor heating tube on a fiber optic network. Once the mat has been rolled and is topped with a flexible casting mortar, the system with the aid of a manifold or RTL-valve is connected to the existing central heating system.

With an installation height of just 9 mm Tube Mate is ideal for renovation projects and for areas with limited installation height. The TubeMat can also be used as main heating.

MAGNUM Tube Mate is provided with 3m2, the mat and tube can be shortened if needed. When you have to cover a larger area, you can connect the appropriate fittings using up to four mats (for up to 12 sqm) on the same output of a manifold or RTL valve.

Mat width Height Mast Length Additional tube for return flow Material tube Oxygen diffusion-resistance Warranty

0.5m 9 mm 6 m 2x3,5 m 8mm MAGNUM Tube PE-RT DIN 4726 10 years