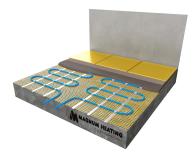

## TubeMat (9mm)

MAGNUM Tube Mate offers unprecedented ease of use when installing underfloor heating. Turn your existing radiator comfortable floor heating system in an instant!

MAGNUM Tube Mate consists an 8 mm underfloor heating tube on a fiber optic network. Once the mat has been rolled and is topped with a flexible casting mortar, the system with the aid of a manifold or RTL-valve is connected to the existing central heating system.

With an installation height of just 9 mm Tube Mate is ideal for renovation projects and for areas with limited installation height. The TubeMat can also be used as main heating.

MAGNUM Tube Mate is provided with 3m2, the mat and tube can be shortened if needed. When you have to cover a larger area, you can connect the appropriate fittings using up to four mats (for up to 12 sqm) on the same output of a manifold or RTL valve.