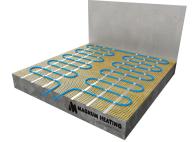

## TubeMat (9mm)

MAGNUM Tube Mate offers unprecedented ease of use when installing underfloor heating. Turn your existing radiator comfortable floor heating system in an instant!

MAGNUM Tube Mate consists an 8 mm underfloor heating tube on a fiber optic network. Once the mat has been rolled and is topped with a flexible casting mortar, the system with the aid of a manifold or RTL-valve is connected to the existing central heating system.

With an installation height of just 9 mm Tube Mate is ideal for renovation projects and for areas with limited installation height. The TubeMat can also be used as main heating.

MAGNUM Tube Mate is provided with 3m2, the mat and tube can be shortened if needed. When you have to cover a larger area, you can connect the appropriate fittings using up to four mats (for up to 12 sqm) on the same output of a manifold or RTL valve.