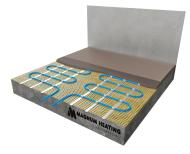

## TubeMat (9mm)

MAGNUM Tube Mate offers unprecedented ease of use when installing underfloor heating. Turn your existing radiator comfortable floor heating system in an instant!

MAGNUM Tube Mate consists an 8 mm underfloor heating tube on a fiber optic network. Once the mat has been rolled and is topped with a flexible casting mortar, the system with the aid of a manifold or RTL-valve is connected to the existing central heating system.

With an installation height of just 9 mm Tube Mate is ideal for renovation projects and for areas with limited installation height. The TubeMat can also be used as main heating.

MAGNUM Tube Mate is provided with 3m2, the mat and tube can be shortened if needed. When you have to cover a larger area, you can connect the appropriate fittings using up to four mats (for up to 12 sqm) on the same output of a manifold or RTL valve.