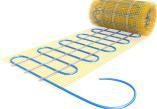

## TubeMat (9mm)

MAGNUM Tube Mate offers unprecedented ease of use when installing underfloor heating. Turn your existing radiator comfortable floor heating system in an instant!

MAGNUM Tube Mate consists an 8 mm underfloor heating tube on a fiber optic network. Once the mat has been rolled and is topped with a flexible casting mortar, the system with the aid of a manifold or RTL-valve is connected to the existing central heating system.

With an installation height of just 9 mm Tube Mate is ideal for renovation projects and for areas with limited installation height. The TubeMat can also be used as main heating.

MAGNUM Tube Mate is provided with 3m2, the mat and tube can be shortened if needed. When you have to cover a larger area, you can connect the appropriate fittings using up to four mats (for up to 12 sqm) on the same output of a manifold or RTL valve.