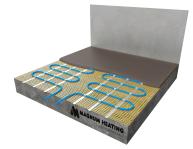

## TubeMat (9mm)

MAGNUM Tube Mate offers unprecedented ease of use when installing underfloor heating. Turn your existing radiator comfortable floor heating system in an instant!

MAGNUM Tube Mate consists an 8 mm underfloor heating tube on a fiber optic network. Once the mat has been rolled and is topped with a flexible casting mortar, the system with the aid of a manifold or RTL-valve is connected to the existing central heating system.

With an installation height of just 9 mm Tube Mate is ideal for renovation projects and for areas with limited installation height. The TubeMat can also be used as main heating.

MAGNUM Tube Mate is provided with 3m2, the mat and tube can be shortened if needed. When you have to cover a larger area, you can connect the appropriate fittings using up to four mats (for up to 12 sqm) on the same output of a manifold or RTL valve.