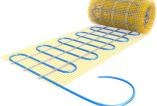

## TubeMat (9mm)

MAGNUM Tube Mate offers unprecedented ease of use when installing underfloor heating. Turn your existing radiator comfortable floor heating system in an instant!

MAGNUM Tube Mate consists an 8 mm underfloor heating tube on a fiber optic network. Once the mat has been rolled and is topped with a flexible casting mortar, the system with the aid of a manifold or RTL-valve is connected to the existing central heating system.

With an installation height of just 9 mm Tube Mate is ideal for renovation projects and for areas with limited installation height. The TubeMat can also be used as main heating.

MAGNUM Tube Mate is provided with 3m2, the mat and tube can be shortened if needed. When you have to cover a larger area, you can connect the appropriate fittings using up to four mats (for up to 12 sqm) on the same output of a manifold or RTL valve.